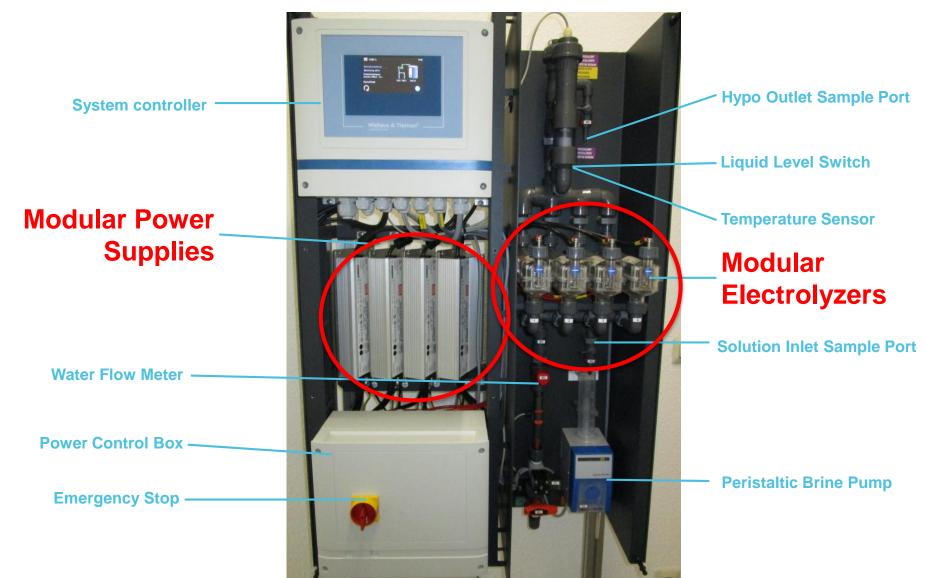

#### Main Components:

- Electrolyzer
- Water Softener
- Storage Tank
- Brine tank
- Dosing Pumps

### WHAT'S INSIDE MAKE THE DIFFERENCE?

### **Installation example**

#### OSEC L

#### 2 x 5PPD electrolyzers

Hypochlorite storage and dosing