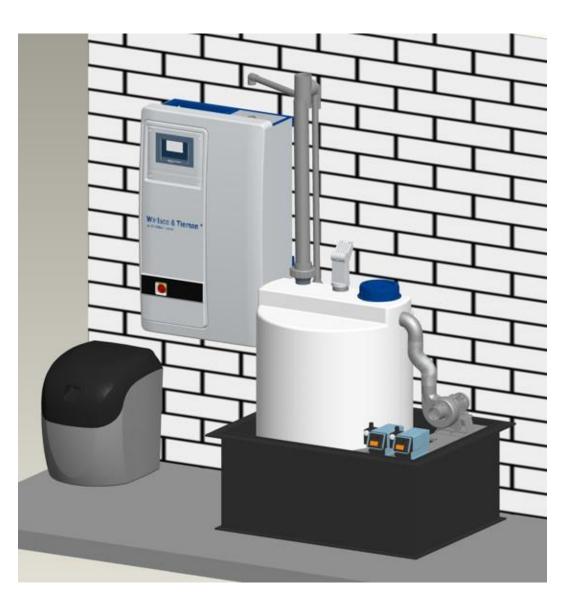

### **OSEC<sup>®</sup> L**

#### Main Components:

- Electrolyzer
- Water Softener
- Storage Tank
- Brine tank
- Dosing Pumps