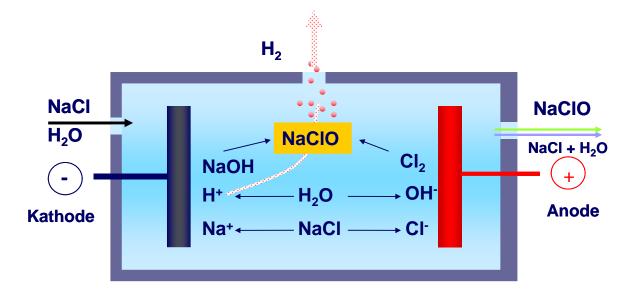

# Liquid Chlorine pumps since 20ties

Salt electrolysis since 30ties

### Generate your own chlorine on site

Requirements:

- ✓ Salt
- ✓ Water
- ✓ Electricity