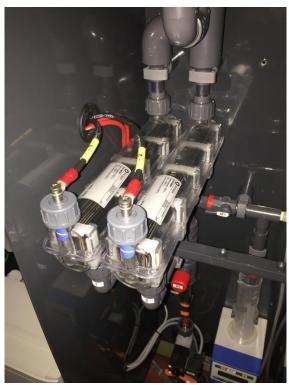

### **OSEC<sup>®</sup> L**

#### Main Components:

- Electrolyzer
- Water Softener
- Storage Tank
- Brine tank
- Dosing Pumps

### WHAT'S INSIDE MAKE THE DIFFERENCE?