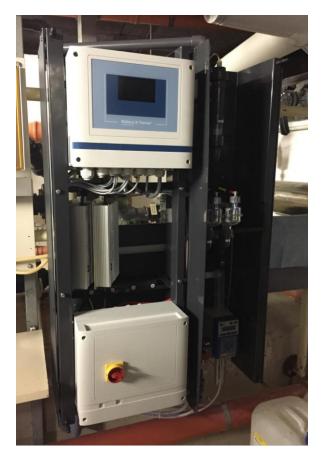

### **Installation example**

#### OSEC L

#### 2 x 5PPD electrolyzers

Hypochlorite storage and dosing