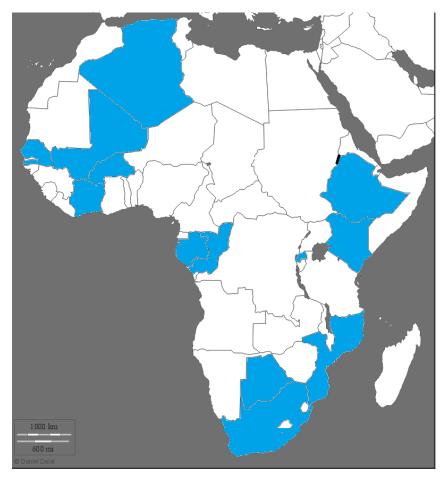

### Almost 100 units in Africa, 50% installed in last 10 years

Important cities like: Cape Town Liliongwe Gaborone Kigali Nairobi Addis Ababa Brazzaville Abidjan Dakar Ouagadougou Bamako Algiers