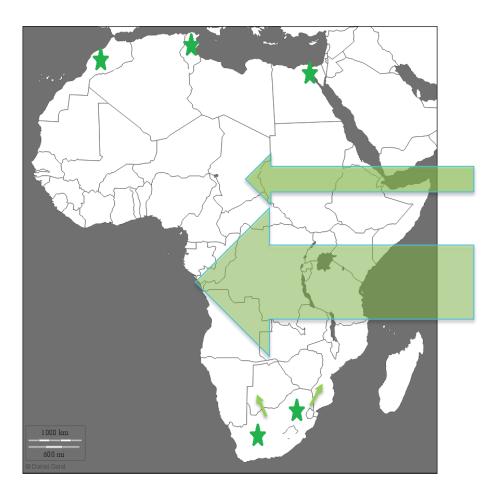

### Almost 100 units in Africa, 50% installed in last 10 years

Important cities like: Cape Town Liliongwe Gaborone Kigali Nairobi Addis Ababa Brazzaville Abidjan Dakar Ouagadougou Bamako Algiers