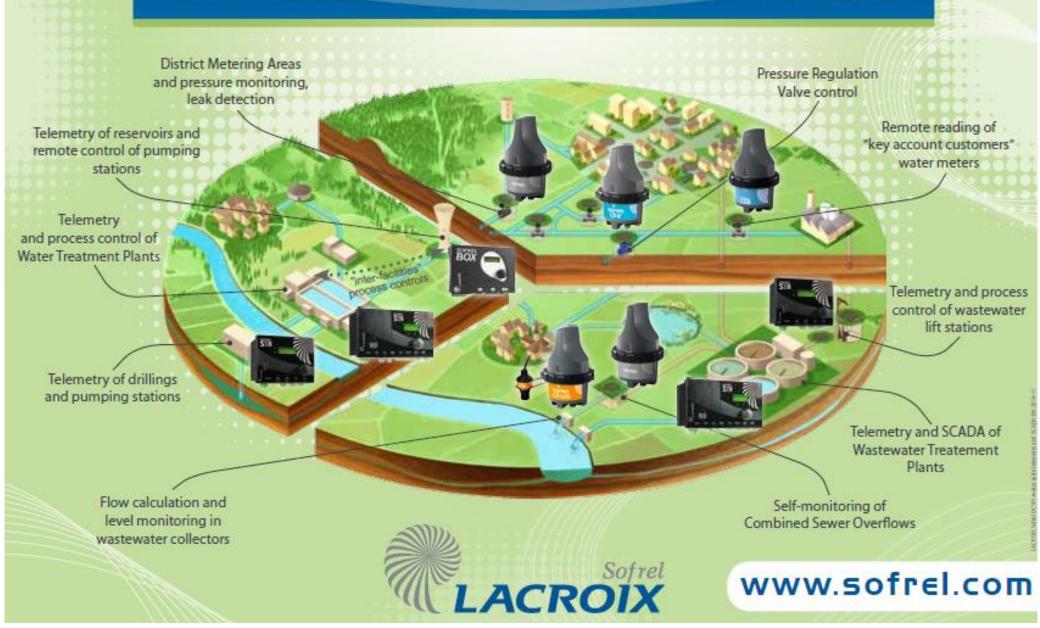

## LACROIX Sofrel presentation





- SOFREL company founded in 1971
- Subsidiary of LACROIX group (4000p/400M€)
- Specialized in telemetry since 1976
- French leader in telemetry market
- 15 years experience in Africa

- Turnover in 2014 : 36 M€
- Employees :150
- Innovation: a team of over 30 engineers in Product Development
- Internationale presence (over 20% of turnover from exports)

## SOFREL: Telemetry and SCADA solutions for water cycle



# LACROIX Sofrel support services





Project studies

**Training** 

Free hotline

**SOFREL WebLine** 

After-Sales service









# Thank you for your attention.

• For more information:

www.sofrel.com

www.ls-leak-detection.com

#### **LACROIX Sofrel**

2, rue du Plessis – 35770 Vern Sur Seiche (Rennes)

Tel: +33 (0)2 99 04 89 00