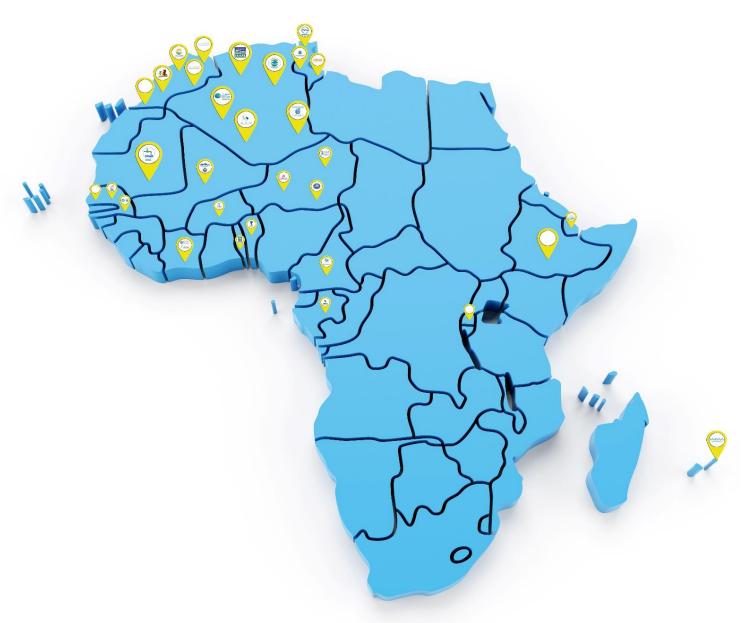

## LACROIX Sofrel presentation

- SOFREL company founded in 1971
- Subsidiary of LACROIX group (4000p/400M€)
- Specialized in telemetry since 1976
- French leader in telemetry market
- 15 years experience in Africa