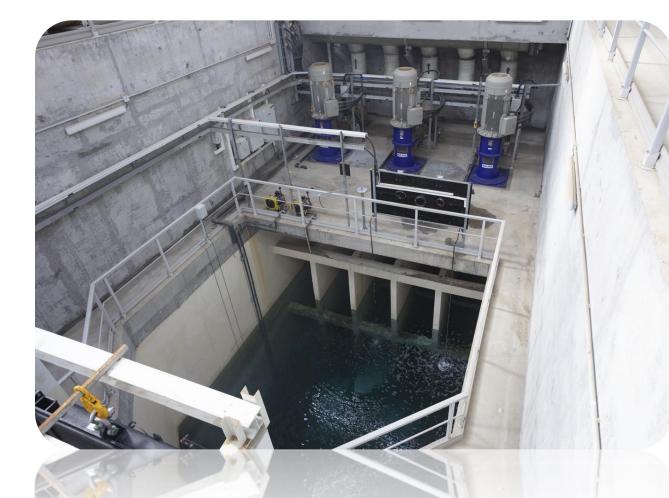

Presentation of Doraleh's Desalination Plant















### Presentation of the desalination plant

- Type of plant :
  - Reverse Osmosis
- Production capacity :
  - 22 500 m3/day (phase 1)

# Intake of sea water and discharge of brine



#### Intake

- DN 1400 mm
- 50 000 m3/day

#### • Reject

- DN 800 mm
- 27 500 m3/day



# Intake of sea water and discharge of brine





#### Pre-filtration Sand filters





- 2 stages of filtration
  - 1<sup>st</sup>: 6 sand filters
  - 2<sup>nd</sup>: 4 sand filters

## Pre-filtration Cartridges filters





- 3 cartridges filters
  - 450 cartridges per filter

## Filtration Reverse Osmosis





- 2 Racks of RO
  - 11 250 m3/day/rack

# Filtration Reverse Osmosis



- 1 Rack
  - 138 Pressure vessels
  - 7 membranes per vessel





#### Post Filtration





- Calcium filters
- Dosage of chloro

#### Post Filtration





- Calcium filters
- Dosage of chloro

#### Transfer of water to Farah Had





- 22 500 m3/day
- DN 700 mm GRP pipeline 10 km

#### Main electrical building ground flour



- Incoming 20 kV, medium voltage
- VFD



#### Main electrical building first flour





• Low voltage

## Intake electrical build