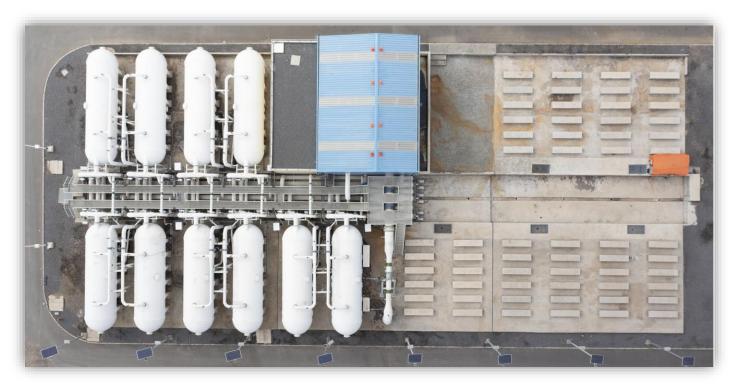

## Filtration Reverse Osmosis

- 2 Racks of RO
  - 11 250 m3/day/rack

# Filtration Reverse Osmosis

- 1 Rack
  - 138 Pressure vessels
  - 7 membranes per vessel