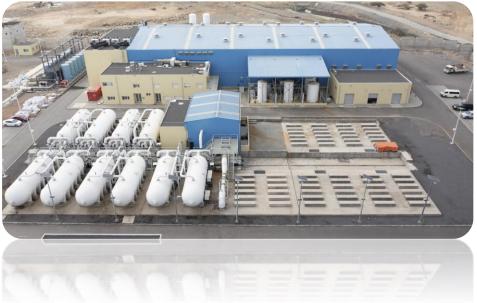

### Presentation of the desalination plant

- Type of plant :
  - Reverse Osmosis
- Production capacity :
  - 22 500 m3/day (phase 1)