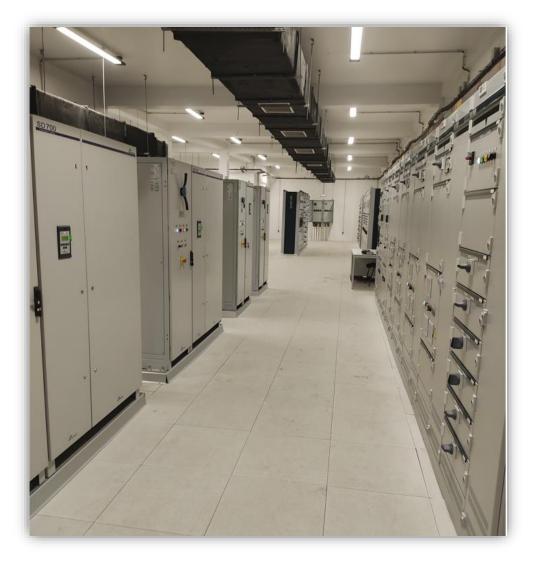

#### Main electrical building ground flour

- Incoming 20 kV, medium voltage
- VFD

#### Main electrical building first flour

• Low voltage