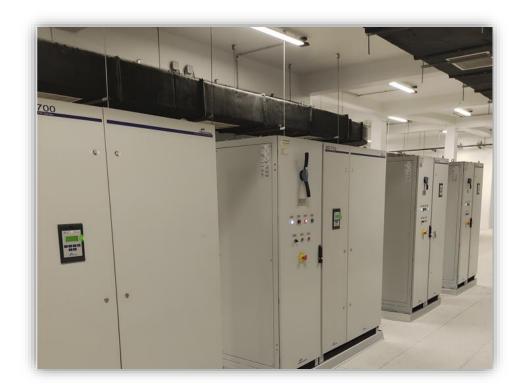

ntake of sea water and discharge of brine





#### Pre-filtration Sand filters





- 2 stages of filtration
  - 1<sup>st</sup>: 6 sand filters
  - 2<sup>nd</sup>: 4 sand filters

## Pre-filtration Cartridges filters





- 3 cartridges filters
  - 450 cartridges per filter

## Filtration Reverse Osmosis





- 2 Racks of RO
  - 11 250 m3/day/rack

# Filtration Reverse Osmosis



- 1 Rack
  - 138 Pressure vessels
  - 7 membranes per vessel





#### Post Filtration





- Calcium filters
- Dosage of chloro

#### Post Filtration





- Calcium filters
- Dosage of chloro

#### Transfer of water to Farah Had





- 22 500 m3/day
- DN 700 mm GRP pipeline 10 km

#### Main electrical building ground flour



- Incoming 20 kV, medium voltage
- VFD



#### Main electrical building first flour





• Low voltage

## Intake electrical building



- Breakers of 3 intake
  pumps
- VFD



#### Expedition electrical building



• Breakers of 3 Potable water pump

#### Laboratory



- Quality of intake water
- Quality of water after sand filters
- Quality of water from racks
- Quality of water after calcium filters
- Quality of the potable water
- Quality of Brine water

### Control room



• Control of Plant is completely carried in the control room