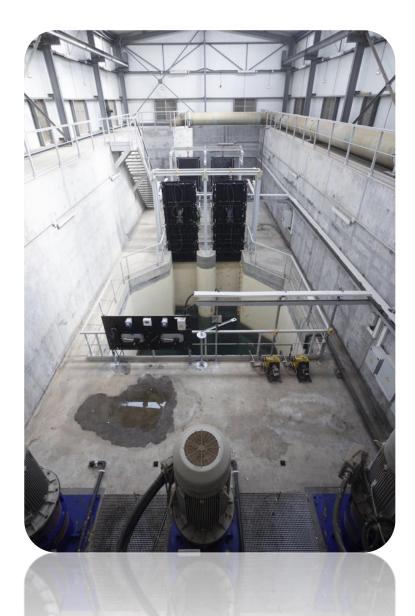

Presentation of Doraleh's Desalination Plant















### Presentation of the desalination plant

- Type of plant :
  - Reverse Osmosis
- Production capacity :
  - 22 500 m3/day (phase 1)

# Intake of sea water and discharge of brine



#### Intake

- DN 1400 mm
- 50 000 m3/day

#### • Reject

- DN 800 mm
- 27 500 m3/day



# Intake of sea water and discharge of brine





#### Pre-filtration Sand filters





- 2 stages of filtration
  - 1<sup>st</sup>: 6 sand filters
  - 2<sup>nd</sup>: 4 sand filters

## Pre-filtration Cartridges filters





- 3 cartridges filters
  - 450 cartridges per filter

## Filtration Reverse Osmosis





- 2 Racks of RO
  - 11 250 m3/day/rack

# Filtration Reverse Osmosis



- 1 Rack
  - 138 Pressure vessels
  - 7 membranes per vessel





#### Post Filtration





- Calcium filters
- Dosage of chloro

#### Post Filtration





- Calcium filters
- Dosage of chloro

#### Transfer of water to Farah Had





- 22 500 m3/day
- DN 700 mm GRP pipeline 10 km

#### Main electrical building ground flour



- Incoming 20 kV, medium voltage
- VFD



#### Main electrical building first flour





• Low voltage

## Intake electrical buildin