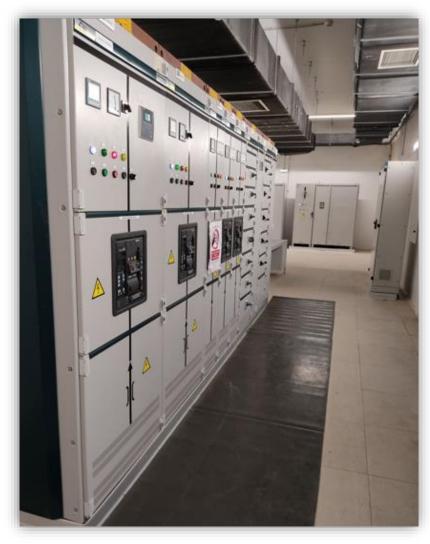

### Pre-filtration Sand filters





- 2 stages of filtration
  - 1<sup>st</sup>: 6 sand filters
  - 2<sup>nd</sup>: 4 sand filters

## Pre-filtration Cartridges filters





- 3 cartridges filters
  - 450 cartridges per filter

## Filtration Reverse Osmosis





- 2 Racks of RO
  - 11 250 m3/day/rack

# Filtration Reverse Osmosis



- 1 Rack
  - 138 Pressure vessels
  - 7 membranes per vessel





#### Post Filtration





- Calcium filters
- Dosage of chloro

#### Post Filtration





- Calcium filters
- Dosage of chloro

#### Transfer of water to Farah Had





- 22 500 m3/day
- DN 700 mm GRP pipeline 10 km

#### Main electrical building ground flour



- Incoming 20 kV, medium voltage
- VFD



#### Main electrical building first flour





• Low voltage

## Intake electrical building



- Breakers of 3 intake
  pumps
- VFD



#### Expedition electrical building



• Breakers of 3 Potable water pump

#### Laboratory



- Quality of intake water
- Quality of water after sand filters
- Quality of water from racks
- Quality of water after calcium filters
- Quality of the potable water
- Quality of Brine water

### Control room



• Control of Plant is completely carried in the control room