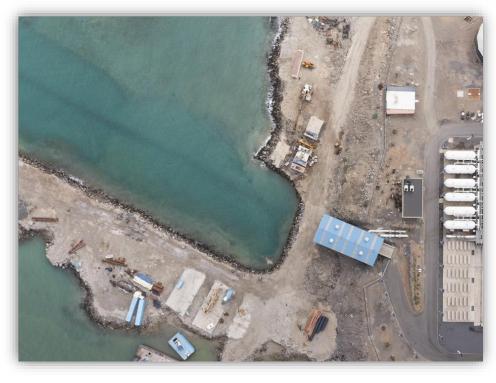

# Intake of sea water and discharge of brine

#### Intake

- DN 1400 mm
- 50 000 m3/day

#### • Reject

- DN 800 mm
- 27 500 m3/day