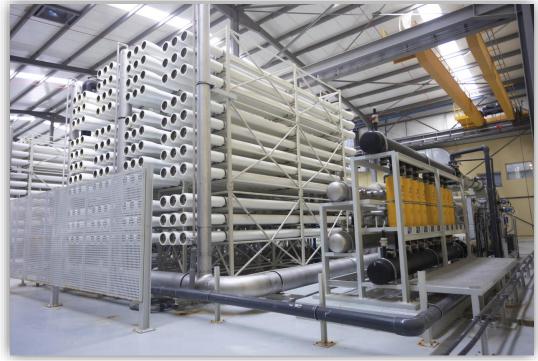

## Filtration Reverse Osmosis

- 2 Racks of RO
  - 11 250 m3/day/rack

# Filtration Reverse Osmosis

- 1 Rack
  - 138 Pressure vessels
  - 7 membranes per vessel