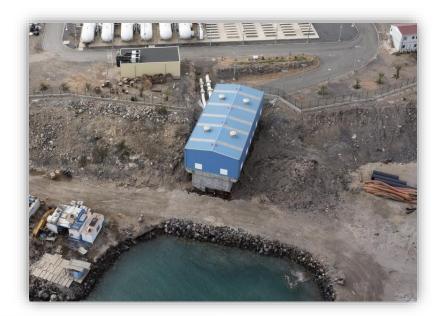

# Intake of sea water and discharge of brine

#### Intake

- DN 1400 mm
- 50 000 m3/day

#### • Reject

- DN 800 mm
- 27 500 m3/day