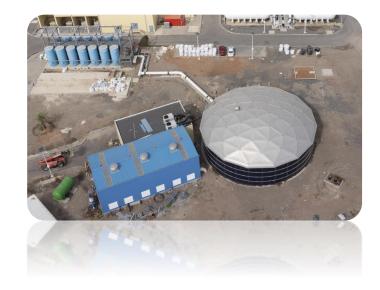

#### Transfer of water to Farah Had

- 22 500 m3/day
- DN 700 mm GRP pipeline 10 km