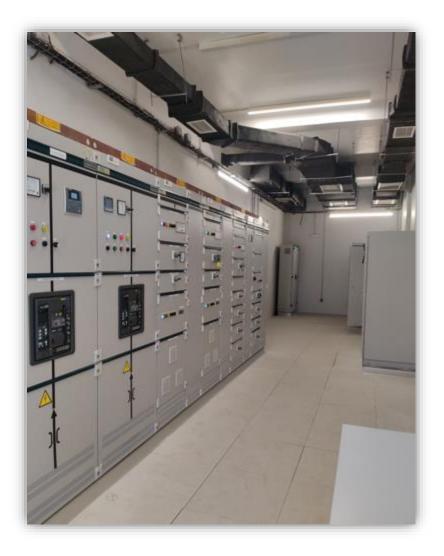

#### Main electrical building ground flour

- Incoming 20 kV, medium voltage
- VFD