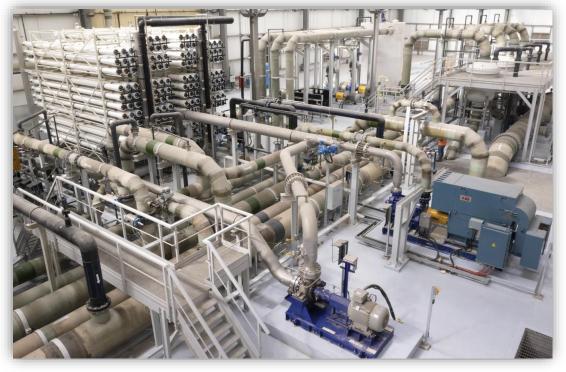

## Filtration Reverse Osmosis

- 2 Racks of RO
  - 11 250 m3/day/rack

# Filtration Reverse Osmosis

- 1 Rack
  - 138 Pressure vessels
  - 7 membranes per vessel