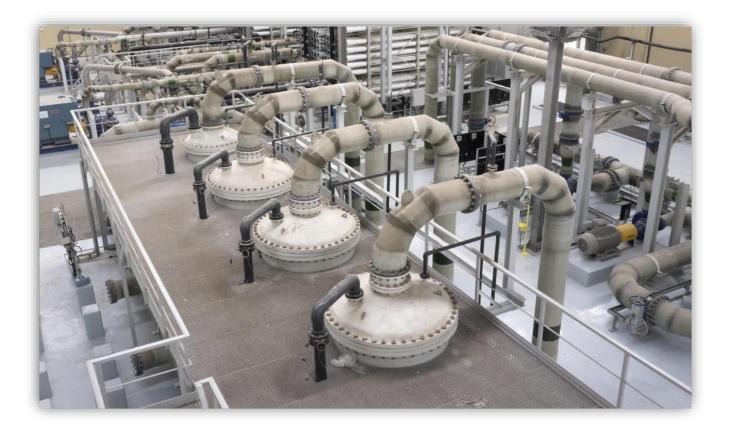

Presentation of Doraleh's Desalination Plant















### Presentation of the desalination plant

- Type of plant :
  - Reverse Osmosis
- Production capacity :
  - 22 500 m3/day (phase 1)

# Intake of sea water and discharge of brine



#### Intake

- DN 1400 mm
- 50 000 m3/day

#### • Reject

- DN 800 mm
- 27 500 m3/day



# Intake of sea water and discharge of brine





#### Pre-filtration Sand filters





- 2 stages of filtration
  - 1<sup>st</sup>: 6 sand filters
  - 2<sup>nd</sup>: 4 sand filters

## Pre-filtration Cartridges filters





- 3 cartridges filters
  - 450 cartridges per filter

## Filtration Reverse Osmosis





- 2 Racks of RO
  - 11 250 m3/day/rack

# Filtration Reverse Osmosis



- 1 Rack
  - 138 Pressure vessels
  - 7 membranes per vessel





#### Post Filtration





- Calcium filters
- Dosage of chloro

#### Post Filtration





- Calcium filters
- Dosage of chloro

#### Transfer of water to Farah Had





- 22 500 m3/day
- DN 700 mm GRP pipeline 10 km

#### Main electrical building ground flour



- Incoming 20 kV, medium voltage
- VFD



#### Main electrical building first flour





• Low voltage

## Intake electrical building



- Breakers of 3 intake
  pumps
- VFD



#### Expedition electrical building



• Breakers of 3 Potable water pump

#### Laboratory



- Quality of intake water
- Quality