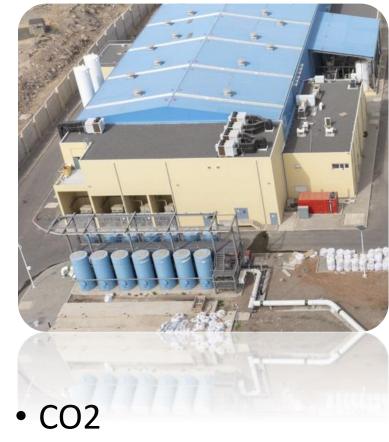

ion of Doraleh's Desalination Plant















### Presentation of the desalination plant

- Type of plant :
  - Reverse Osmosis
- Production capacity :
  - 22 500 m3/day (phase 1)

# Intake of sea water and discharge of brine



#### Intake

- DN 1400 mm
- 50 000 m3/day

#### • Reject

- DN 800 mm
- 27 500 m3/day



# Intake of sea water and discharge of brine





#### Pre-filtration Sand filters





- 2 stages of filtration
  - 1<sup>st</sup>: 6 sand filters
  - 2<sup>nd</sup>: 4 sand filters

## Pre-filtration Cartridges filters





- 3 cartridges filters
  - 450 cartridges per filter

## Filtration Reverse Osmosis





- 2 Racks of RO
  - 11 250 m3/day/rack

# Filtration Reverse Osmosis



- 1 Rack
  - 138 Pressure vessels
  - 7 membranes per vessel





#### Post Filtration





- Calcium filters
- Dosage of chloro

#### Post Filtration





- Calcium filters
- Dosage of chloro

#### Transfer of water to Farah Had





- 22 500 m3/day
- DN 700 mm GRP pipeline 10 km

#### Main electrical building ground flour



- Incoming 20 kV, medium voltage
- VFD



#### Main electrical building first flour





• Low voltage

## Intake electrical building



- Breakers of 3 intake
  pumps
- VFD



#### Expedition electrical building



• Breakers of 3 Potable water pump

#### Laboratory



- Quality of intake water
- Quality of water after sand filters
- Quality of water from racks
- Quality of water after calcium filters
- Quality of the potable water
- Quality of Brine water

### Control room



• Control of Plant is completely carried in the control room