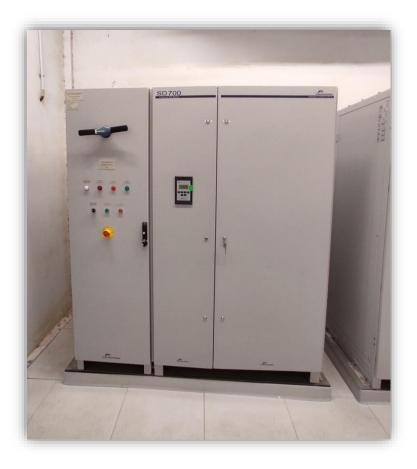

stages of filtration
  - 1<sup>st</sup>: 6 sand filters
  - 2<sup>nd</sup>: 4 sand filters

## Pre-filtration Cartridges filters





- 3 cartridges filters
  - 450 cartridges per filter

## Filtration Reverse Osmosis





- 2 Racks of RO
  - 11 250 m3/day/rack

# Filtration Reverse Osmosis



- 1 Rack
  - 138 Pressure vessels
  - 7 membranes per vessel





#### Post Filtration





- Calcium filters
- Dosage of chloro

#### Post Filtration





- Calcium filters
- Dosage of chloro

#### Transfer of water to Farah Had





- 22 500 m3/day
- DN 700 mm GRP pipeline 10 km

#### Main electrical building ground flour



- Incoming 20 kV, medium voltage
- VFD



#### Main electrical building first flour





• Low voltage

## Intake electrical building



- Breakers of 3 intake
  pumps
- VFD



#### Expedition electrical building



• Breakers of 3 Potable water pump

#### Laboratory



- Quality of intake water
- Quality of water after sand filters
- Quality of water from racks
- Quality of water after calcium filters
- Quality of the potable water
- Quality of Brine water

### Control room



• Control of Plant is completely carried in the control room