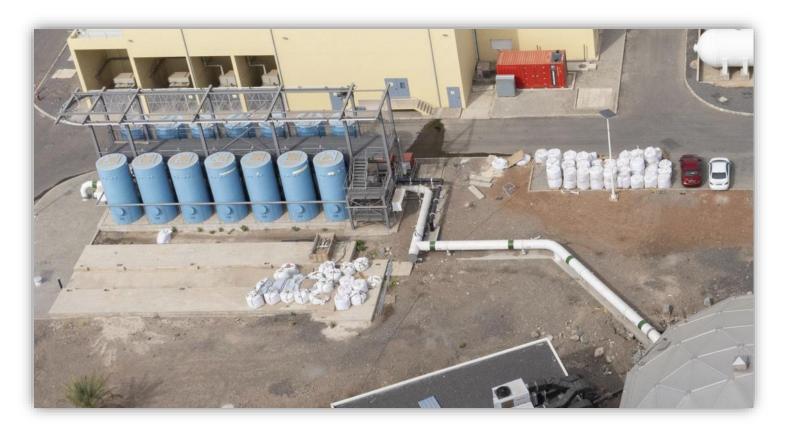

ation of the desalination plant

- Type of plant :
  - Reverse Osmosis
- Production capacity :
  - 22 500 m3/day (phase 1)

# Intake of sea water and discharge of brine



#### Intake

- DN 1400 mm
- 50 000 m3/day

#### • Reject

- DN 800 mm
- 27 500 m3/day



# Intake of sea water and discharge of brine





#### Pre-filtration Sand filters





- 2 stages of filtration
  - 1<sup>st</sup>: 6 sand filters
  - 2<sup>nd</sup>: 4 sand filters

## Pre-filtration Cartridges filters





- 3 cartridges filters
  - 450 cartridges per filter

## Filtration Reverse Osmosis





- 2 Racks of RO
  - 11 250 m3/day/rack

# Filtration Reverse Osmosis



- 1 Rack
  - 138 Pressure vessels
  - 7 membranes per vessel





#### Post Filtration





- Calcium filters
- Dosage of chloro

#### Post Filtration





- Calcium filters
- Dosage of chloro

#### Transfer of water to Farah Had





- 22 500 m3/day
- DN 700 mm GRP pipeline 10 km

#### Main electrical building ground flour



- Incoming 20 kV, medium voltage
- VFD



#### Main electrical building first flour





• Low voltage

## Intake electrical building



- Breakers of 3 intake
  pumps
- VFD



#### Expedition electrical building



• Breakers of 3 Potable water pump

#### Laboratory



- Quality of intake water
- Quality of water after sand filters
- Quality of water from racks
- Quality of water after calcium filters
- Quality of the potable water
- Quality of Brine water

### Control room



• Control of Plant is completely carried in the control room