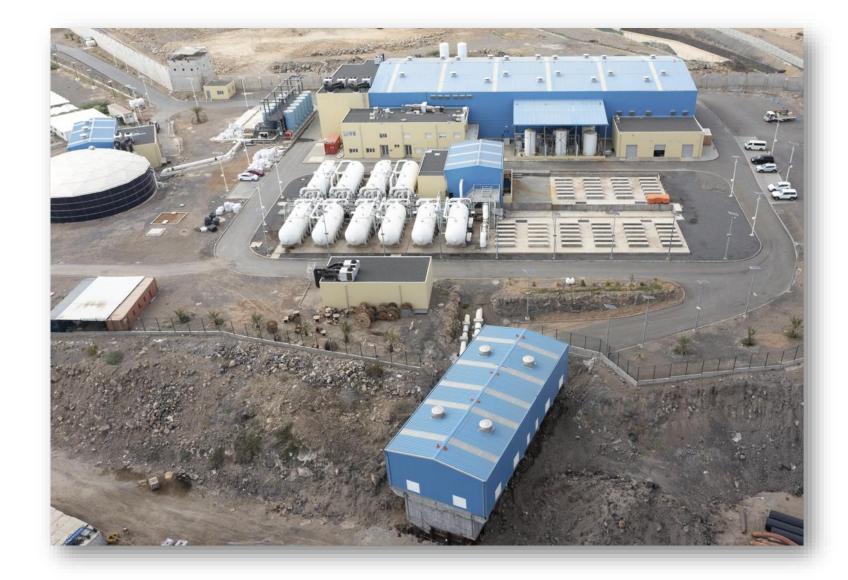

Presentation of Doraleh's Desalination Plant

### Presentation of the desalination plant

- Type of plant :
  - Reverse Osmosis
- Production capacity :
  - 22 500 m3/day (phase 1)