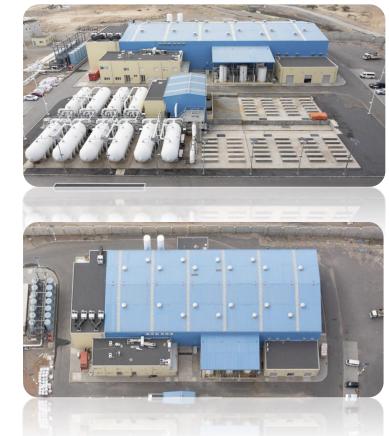

Presentation of Doraleh's Desalination Plant

### Presentation of the desalination plant

- Type of plant :
  - Reverse Osmosis
- Production capacity :
  - 22 500 m3/day (phase 1)