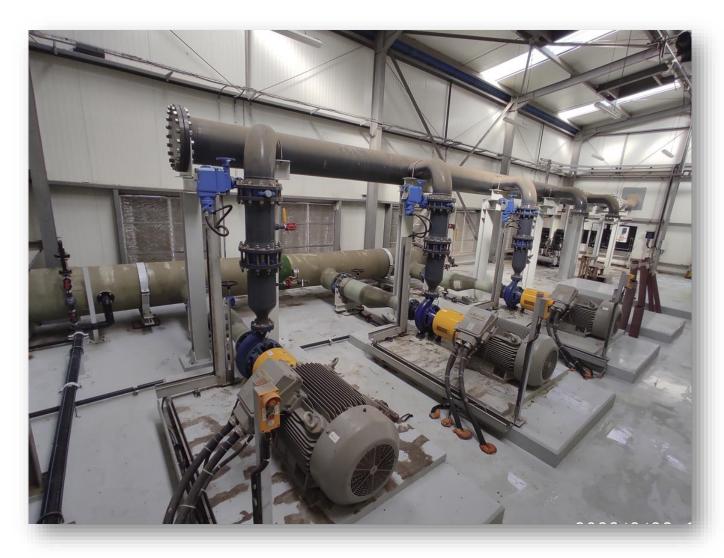

#### Transfer of water to Farah Had

- 22 500 m3/day
- DN 700 mm GRP pipeline 10 km