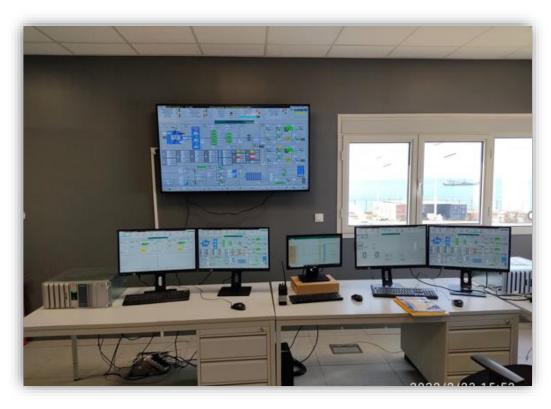

- 138 Pressure vessels
  - 7 membranes per vessel





#### Post Filtration





- Calcium filters
- Dosage of chloro

#### Post Filtration





- Calcium filters
- Dosage of chloro

#### Transfer of water to Farah Had





- 22 500 m3/day
- DN 700 mm GRP pipeline 10 km

#### Main electrical building ground flour



- Incoming 20 kV, medium voltage
- VFD



#### Main electrical building first flour





• Low voltage

## Intake electrical building



- Breakers of 3 intake
  pumps
- VFD



#### Expedition electrical building



• Breakers of 3 Potable water pump

#### Laboratory



- Quality of intake water
- Quality of water after sand filters
- Quality of water from racks
- Quality of water after calcium filters
- Quality of the potable water
- Quality of Brine water

### Control room



• Control of Plant is completely carried in the control room