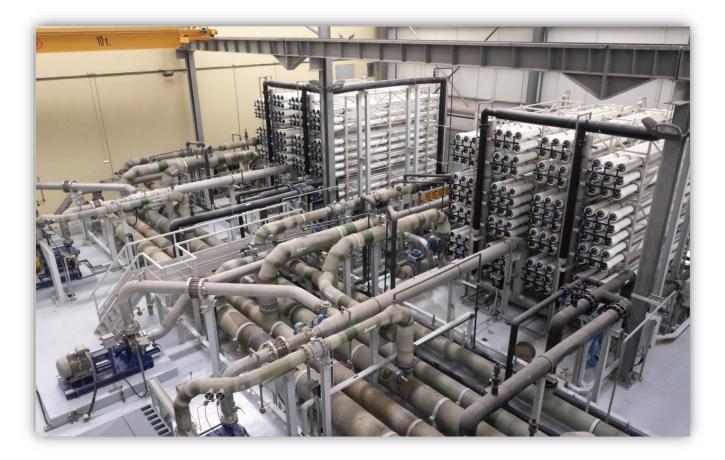

## Filtration Reverse Osmosis

- 2 Racks of RO
  - 11 250 m3/day/rack

# Filtration Reverse Osmosis

- 1 Rack
  - 138 Pressure vessels
  - 7 membranes per vessel