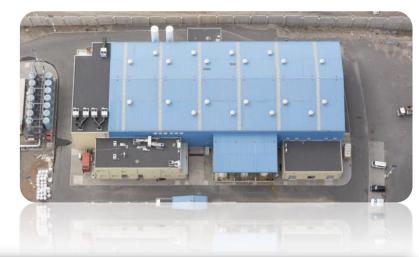

Presentation of Doraleh's Desalination Plant

### Presentation of the desalination plant

- Type of plant :
  - Reverse Osmosis
- Production capacity :
  - 22 500 m3/day (phase 1)