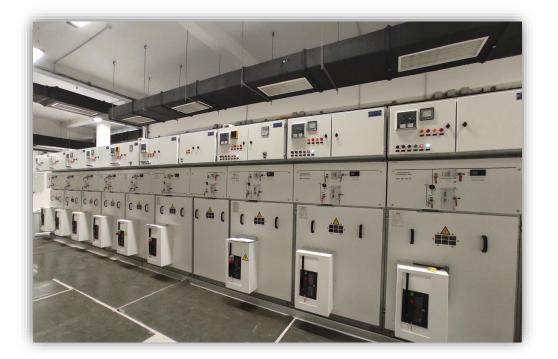

#### Main electrical building ground flour

- Incoming 20 kV, medium voltage
- VFD

## Intake electrical building

- Breakers of 3 intake
  pumps
- VFD