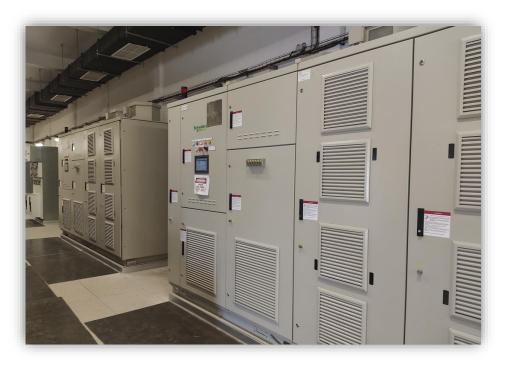

#### Main electrical building ground flour

- Incoming 20 kV, medium voltage
- VFD

#### Main electrical building first flour

• Low voltage