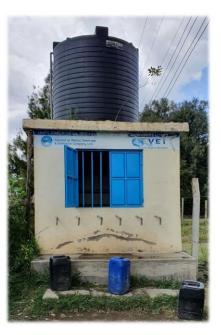

#### Water Kiosk for rural areas

- Storage tank on the roof
- Operataed by an employee or with smart metering unit
- Solar panel optional

Filterstation

Inauguration in Kenya

300 - 500l/h

100 - 300l/h

10.000 - 30.000 l/h