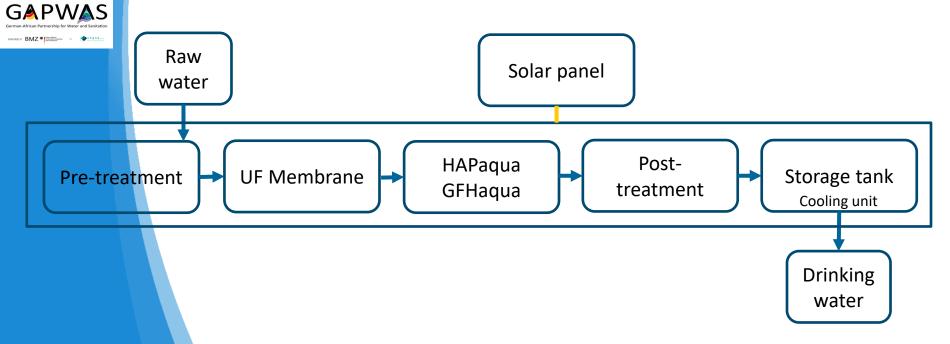

#### Water Kiosk for public water suply

- Equipment with RO for desalination
- Equiped with GFHaqua or HAPaqua for removal of Arsenic or Fluoride
- More than 500 ATMs delivered
- More than 3000 systems installed