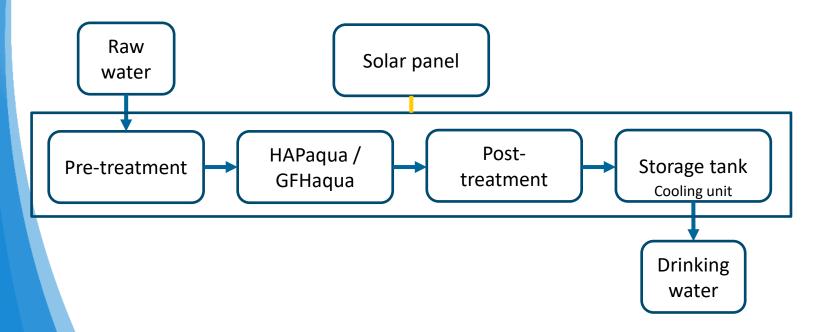

### **Container based treatment Systems**

Treatment of contaminated fresh water

#### **Container based treatment Systems**

Treatment of contaminated fresh water