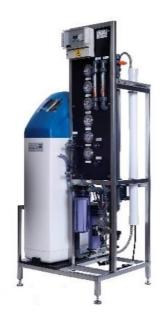

#### Water Kiosk for rural areas

- Storage tank on the roof
- Operataed by an employee or with smart metering unit
- Solar panel optional

Filterstation

Inauguration in Kenya

300 - 500l/h

100 - 300l/h

10.000 - 30.000 l/h