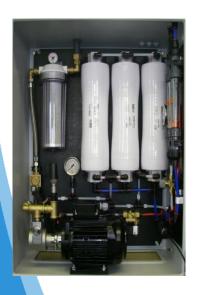

#### Water Kiosk for rural areas

- Storage tank on the roof
- Operataed by an employee or with smart metering unit
- Solar panel optional

Filterstation

Inauguration in Kenya

300 - 500l/h

100 - 300l/h

10.000 - 30.000 l/h