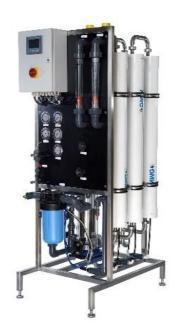

#### Water Kiosk for rural areas

- Storage tank on the roof
- Operataed by an employee or with smart metering unit
- Solar panel optional

Filterstation

Inauguration in Kenya

300 - 500l/h

100 - 300l/h

10.000 - 30.000 l/h