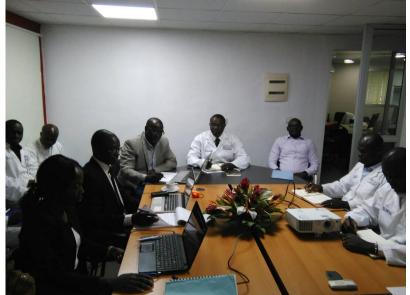

nts

CAPACITY BULDING PROMOTION OF KNOWLEDGE SHARING

DEVELOPPEMENT OF
CAPACITY OF
DRINKING WATER
QUALITY
LABORATORY

### 2. Approach

Peer-to-peer (LoP)







#### 3. Results























#### 4. Lessons learned

- Developing **laboratory assessment tools** and **training evaluators** provides a pool of experts and tools to implement the process of improving performance
- The involvement of the Top Management of the water companies visited is proof of improvement of laboratories performance in control and monitoring of the quality of water.





### 5. Way forward

- Selection of 06 laboratories as mentees
- Development of 06 improvments plans (IP)
- Monitoring/evaluation over a period of two (02) years of the IP.



### Album Photos (Evaluations)

### **ONEP**



**SODECI** 









TdE





**SEG** 







SOMAGEP

#### **SEEN**





### **FCT WATER BOAD**





### **FCT WATER BOAD**





#### **FCT WATER BOAD**









# Thanks

Please visite our website: www.afwa-hq.org and follow us on: <u>twitter</u> and <u>facebook</u>