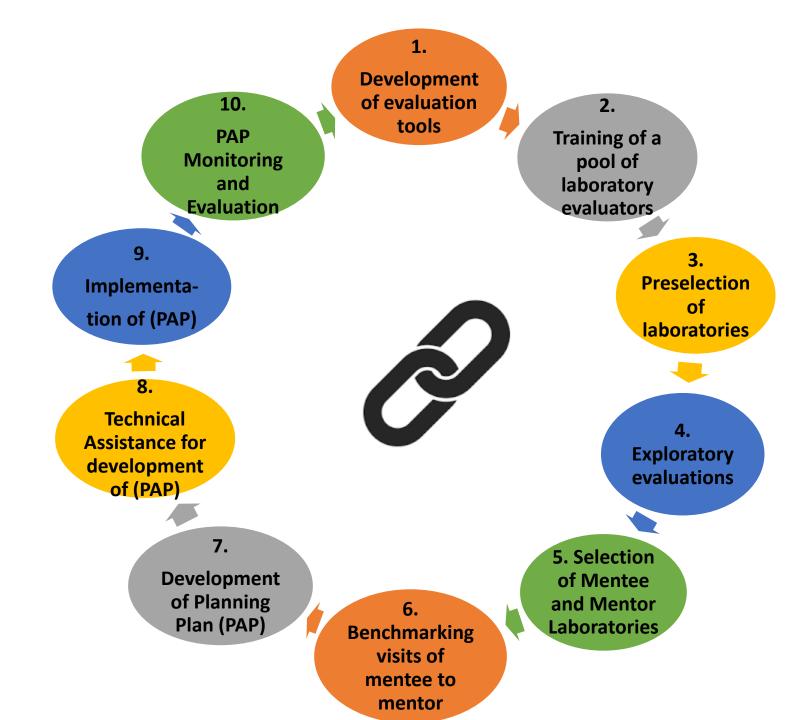

### 2. Approach

Peer-to-peer (LoP)

#### 3. Results

#### 4. Lessons learned

- Developing **laboratory assessment tools** and **training evaluators** provides a pool of experts and tools to implement the process of improving performance
- The involvement of the Top Management of the water companies visited is proof of improvement of laboratories performance in control and monitoring of the quality of water.

### 5. Way forward

- Selection of 06 laboratories as mentees
- Development of 06 improvments plans (IP)
- Monitoring/evaluation over a period of two (02) years of the IP.