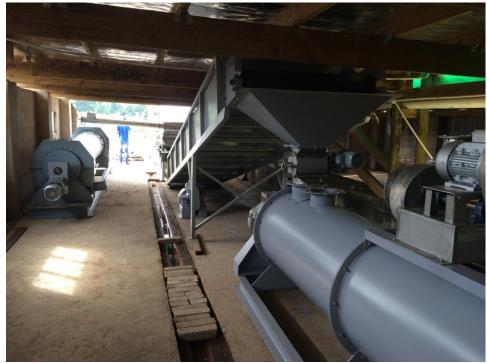

## BI CYCLE

| Established      | 2011                                        |
|------------------|---------------------------------------------|
| Ownership        | AgriProtein, City of Durban JV              |
| Investors        | BMGF, AgriProtein, City of<br>Durban        |
| Products         | Magmeal proteins, Oils, BioChar,<br>Compost |
| Target<br>Market | FMCGs, Pet Food, Animal Feed                |

500t factories

|   | ۰. |    |       |    |  |
|---|----|----|-------|----|--|
|   | ÷, |    | <br>£ |    |  |
|   | -  |    | 9     | ۰. |  |
| e | ÷  | e. | h     |    |  |
|   | -  | ~  |       |    |  |
|   |    |    |       |    |  |