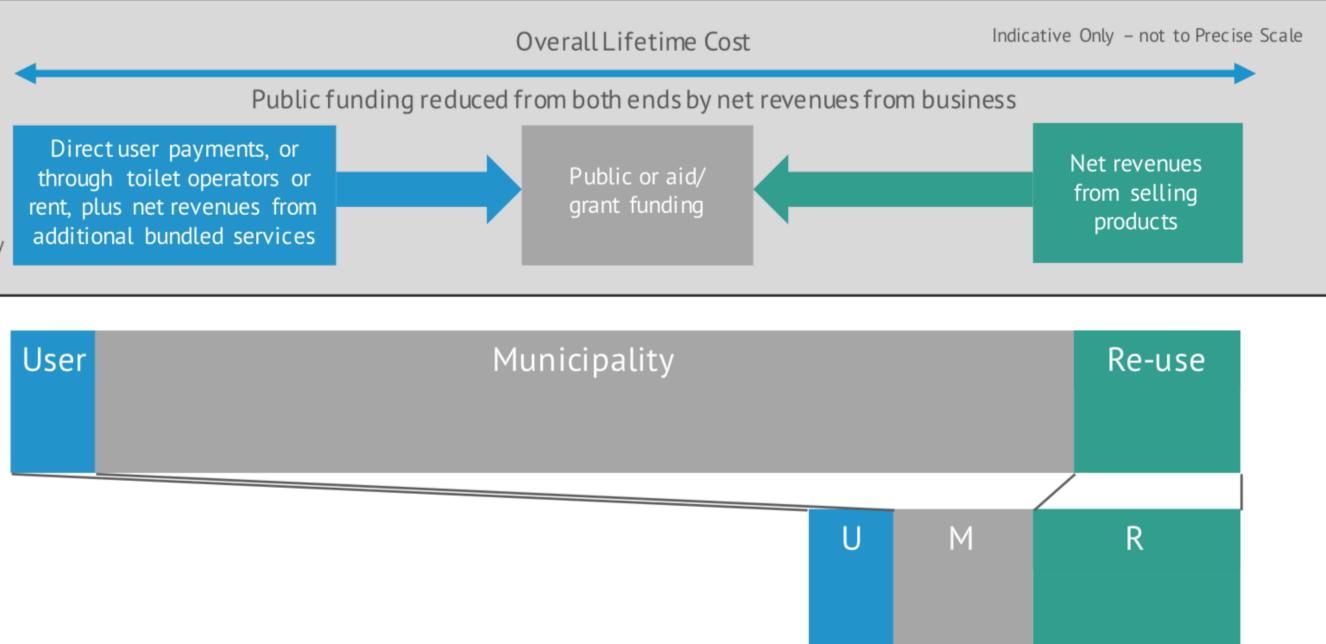

#### Figure 25 - Cost Structure of Sewered and Non-Sewered Sanitation

| SANE | RGY |
|------|-----|
|------|-----|

| Definitions                          |                                                       |
|--------------------------------------|-------------------------------------------------------|
| Based on chart<br>developed by Saner | Direct us<br>through to<br>rent, plus r<br>additional |
|                                      |                                                       |
|                                      |                                                       |
|                                      |                                                       |

Source: Sanivation

Figure 22 - Sanivation Graphic illustrating how a smaller subsidy is required for container-based sanitation