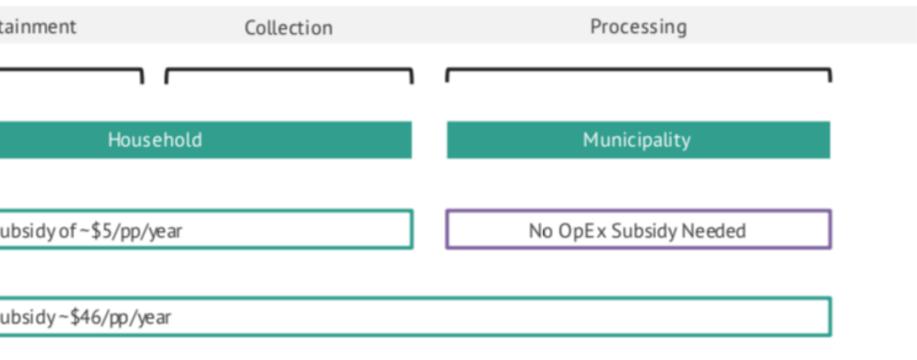

## than sewage to meet the needs of the urban poor

|   |              |   | Conta      |
|---|--------------|---|------------|
| - |              |   | ·          |
|   | Clients      | [ |            |
|   | O Sanivation | [ | RequiresSu |
|   | Sewerage     | [ | RequiresSu |

Source: Sanivation

Figure 22 - Sanivation Graphic illustrating how a smaller subsidy is required for container-based sanitation