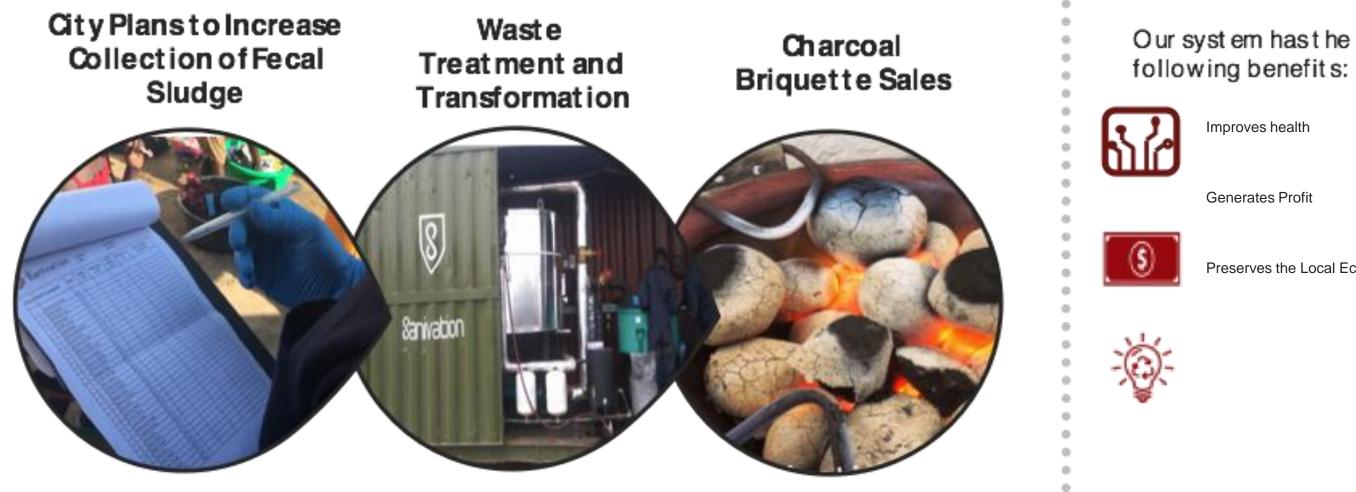

Sanivation sets up revenue generating sanitation systems and waste processing factories that transform fecal sludge to solid fuel in partnership with local government

.

Preserves the Local Ecosystem